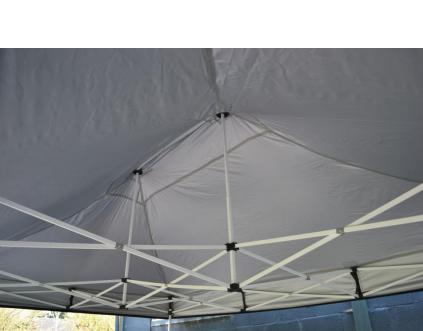

4. 4.5m x 3m under the canopy view

5. Corner velcros / double layer material reinforcement/ CFRP joints

6. Middle crossbars / roof mast (Apex)

7. 5m x 2.5m, 6m x 3m roof structure with 3 roof masts

8. 3m x 3m, under the roof view