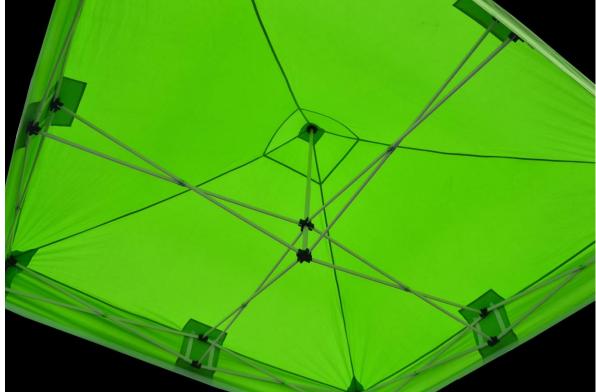

4. 4.5m x 3m under the canopy view

5. Corner velcros / double layer material reinforcement/ CFRP joints

6. Middle crossbars / roof mast (Apex)

7. 5m x 2.5m, 6m x 3m roof structure with 3 roof masts

8. 3m x 3m, under the roof view