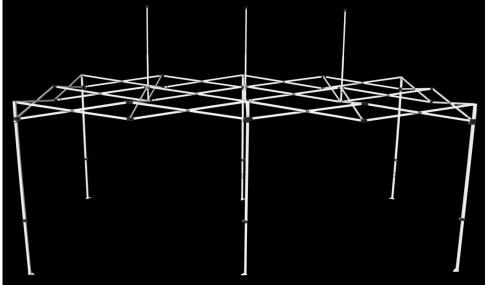

#### Frame:

Material: 39mm Powder coated H/D steel

Frame style: Middle cross-bars with spring loaded roof mast(s) (1,2,3) Framework design/shape: 39mm box section

4. 4.5m x 3m under the canopy view

5. Corner velcros / double layer material reinforcement/ CFRP joints

6. Middle crossbars / roof mast (Apex)

7. 5m x 2.5m, 6m x 3m roof structure with 3 roof masts

8. 3m x 3m, under the roof view