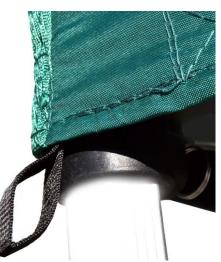

## Warranty:

- 12 months guarantee
- All spare parts full availability
- We DO NOT guarantee storm damage

1. 3m x 3m

3. Tie down Pegs + guyropes

2. Side velcros / double layer material reinforcement

4. Canopy corner guyrope-loop