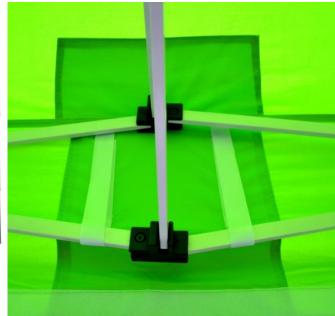

4. 4.5m x 3m under the canopy view

5. Corner velcros / double layer material reinforcement/ CFRP joints

6. Middle crossbars / roof mast (Apex)

7. 5m x 2.5m, 6m x 3m roof structure with 3 roof masts

8. 3m x 3m, under the roof view

9. Spring loaded roof mast (Apex)

10. Storage bag for sidewalls

11. WHEELED Storage bag for frame and canopy