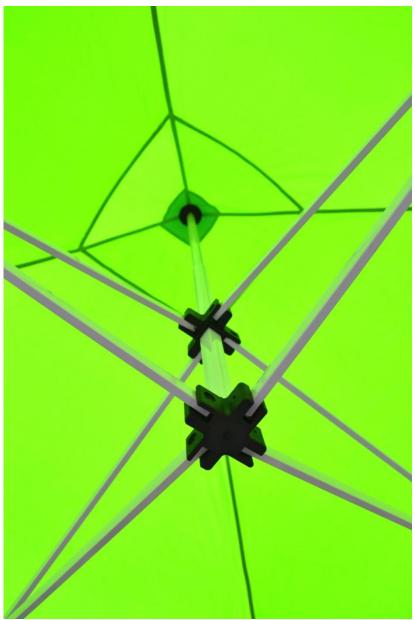

4. 4.5m x 3m under the canopy view

5. Corner velcros / double layer material reinforcement/ CFRP joints

6. Middle crossbars / roof mast (Apex)

7. 5m x 2.5m, 6m x 3m roof structure with 3 roof masts

8. 3m x 3m, under the roof view

9. Spring loaded roof mast (Apex)

10. Storage bag for sidewalls

11. WHEELED Storage bag for frame and canopy