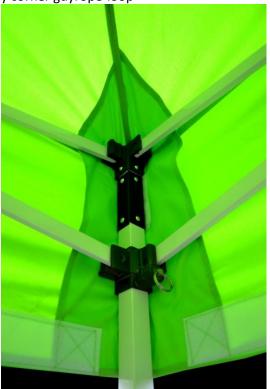

9. Spring loaded roof mast (Apex)

10. Storage bag for sidewalls

11. WHEELED Storage bag for frame and canopy