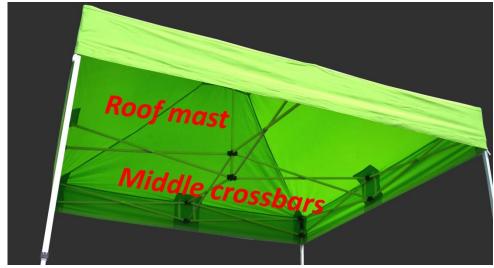

#### Frame:

Material: 39mm Powder coated H/D steel

Frame style: Middle cross-bars with spring loaded roof mast(s) (1,2,3) Framework design/shape: 39mm box section

4. 4.5m x 3m under the canopy view

5. Corner velcros / double layer material reinforcement/ CFRP joints

6. Middle crossbars / roof mast (Apex)

7. 5m x 2.5m, 6m x 3m roof structure with 3 roof masts

8. 3m x 3m, under the roof view